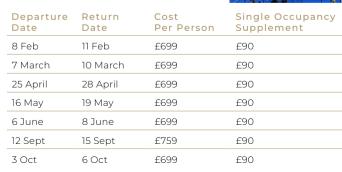

#### 4\* Beach Club

Mallorca Adult Hosted Tennis Holiday All Inclusive

| Departure<br>Date | Return<br>Date | Cost<br>Per Person | Single Occupancy<br>Supplement |
|-------------------|----------------|--------------------|--------------------------------|
| 4 May             | 11 May         | £1289              | £160                           |
| 11 May            | 18 May         | £1289              | £160                           |
| 1 June            | 8 June         | £1389              | £160                           |
| 8 June            | 15 June        | £1389              | £160                           |
| 15 June           | 22 June        | £1389              | £160                           |
| 22 June           | 29 June        | £1389              | £160                           |
| 31 Aug            | 7 Sept         | £1389              | £160                           |
| 7 Sept            | 14 Sept        | £1389              | £160                           |
| 14 Sept           | 21 Sept        | £1389              | £160                           |