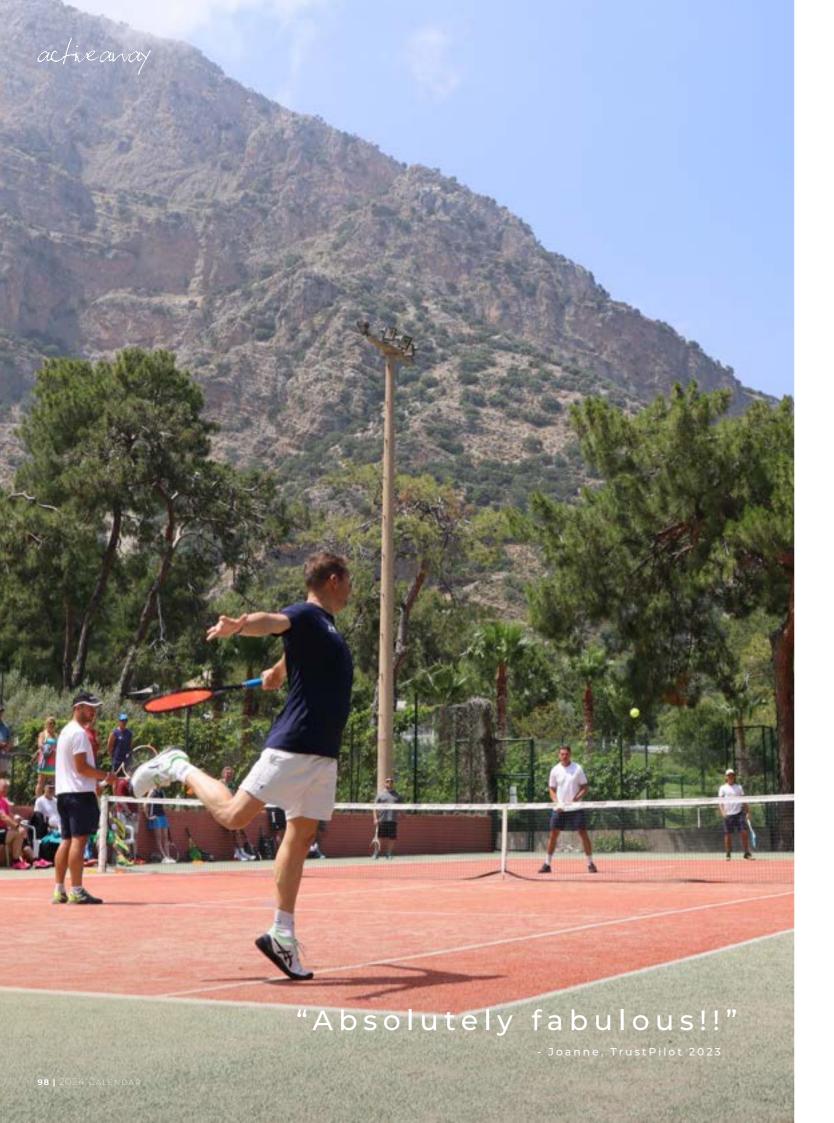

#### **IMPECCABLE REVIEWS**

"By far my best Tennis Holiday... I booked again the day I got home"

Would you recommend us?

From Tennis Holiday and Tennis Clinic attendees the average score was 97.8/100.

Would you book again?

From Tennis Holiday and Tennis Clinic attendees they said that they would book again 95.2/100.

If you have a chance - Google 'Active Away' We have over 300 Reviews and 99% of them are 5/5 stars!

We are so proud of our 99% 5/5 Star Google Reviews. Here is why.