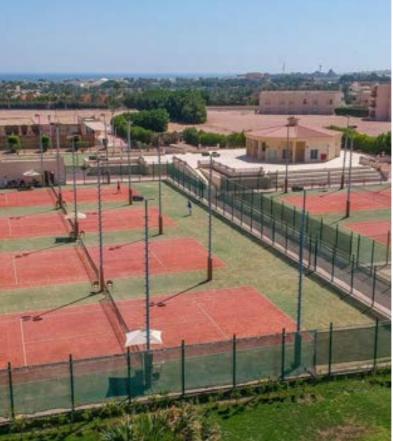

## 5\* Cleopatra Luxury Resort Makadi Bay

\*\*\*\*

ACTIVE AWAY RATING

Bask in the warm sun as you improve your tennis skills on the astro courts, surrounded by the stunning Egyptian landscape.

| DEPARTURE<br>DATE | RETURN<br>DATE | COST<br>PER PERSON | SINGLE OCCUPANCY SUPPLEMENT |
|-------------------|----------------|--------------------|-----------------------------|
| 27 Jan 2024       | 3 Feb 2024     | £1199              | £240                        |
| 9 March 2024      | 16 March 2024  | SOLD OUT           |                             |
| 16 Nov 2024       | 23 Nov 2024    | SOLD OUT           |                             |
| 23 Nov 2024       | 30 Nov 2024    | SOLD OUT           |                             |
| 30 Nov 2024       | 7 Dec 2024     | £1199              | £270                        |
| 18 Jan 2025       | 25 Jan 2025    | £1199              | £270                        |
| 25 Jan 2025       | 1 Feb 2025     | £1199              | £270                        |

Astro Courts

All Inclusive

40 Minutes from Hurghada International Airport

Typical Group Size 24