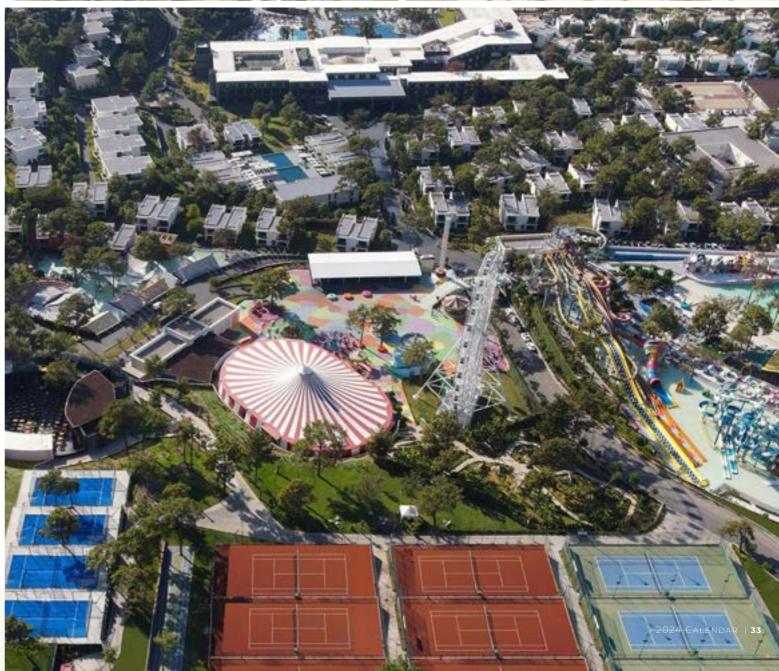

### MALLORCA

### 4\* Beach Club

\*\*\*\* ACTIVE AWAY RATING

### **ADULT TENNIS HOLIDAYS**

The excellent Beach Club Font de Sa Cala, Mallorca is our first destination on the beautiful island.

With a beautiful natural setting, and fantastic Red Clay courts, we think it's a wonderful addition to the Active Away Tennis Holiday offering. We love the very large gym, 2x buffet restaurants with a variety of cuisines and beautiful beach to relax after tennis.

Red Clay Courts

All Inclusive

70 Minutes from Palma, Mallorca Airport

Typical Group Size 24

activeancy