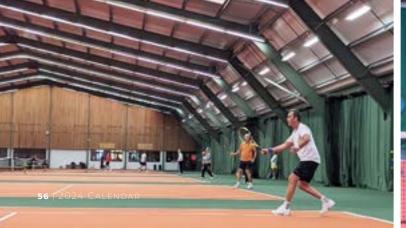

### NEW Tennis Programme

We are so looking forward to introducing the Active Away Community to our Brand New Programme. Louis Cayer, The Doubles Guru has worked alongside our Team to create new engaging drills, easy to learn technical shot sessions and exciting live game situations!

#### **LOUIS CAYER**

Louis Cayer has worked with several topranked players – coaching 6 world number Is on the ATP Doubles Tour, including Jamie Murray, Joe Salisbury and the Skupski brothers.

"The level of tennis coaching on an Active Away Holiday is first class"