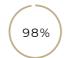

#### **IMPECCABLE REVIEWS**

"By far my best Tennis Holiday... I booked again the day I got home"

Would you recommend us?

From Tennis Holiday and Tennis Clinic attendees the average score was 97.8/100.

Would you book again?

From Tennis Holiday and Tennis Clinic attendees they said that they would book again 95.2/100.

If you have a chance - Google 'Active Away' We have over 300 Reviews and 99% of them are 5/5 stars!

We are so proud of our 99% 5/5 Star Google Reviews. Here is why.