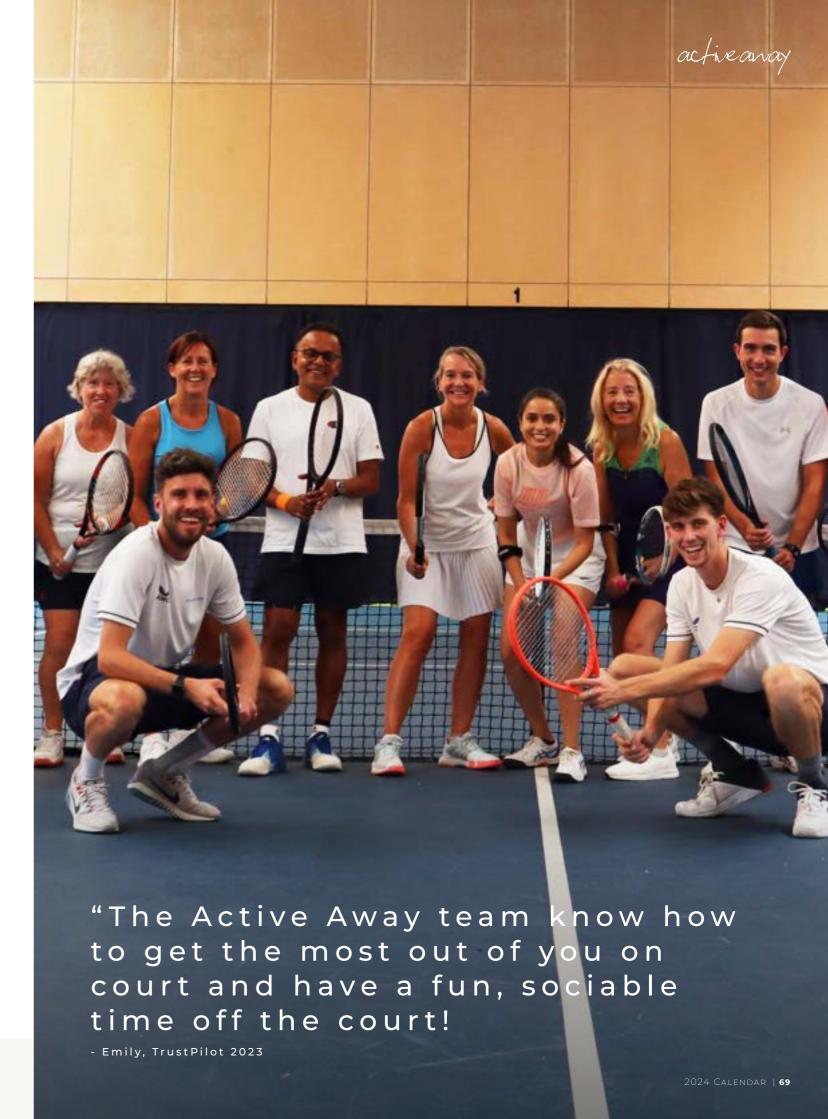

#### **IMPECCABLE REVIEWS**

"By far my best Tennis Holiday... I booked again the day I got home"

Would you recommend us?

From Tennis Holiday and Tennis Clinic attendees the average score was 97.8/100.

Would you book again?

From Tennis Holiday and Tennis Clinic attendees they said that they would book again 95.2/100.

If you have a chance - Google 'Active Away' We have over 300 Reviews and 99% of them are 5/5 stars!

We are so proud of our 99% 5/5 Star Google Reviews. Here is why.