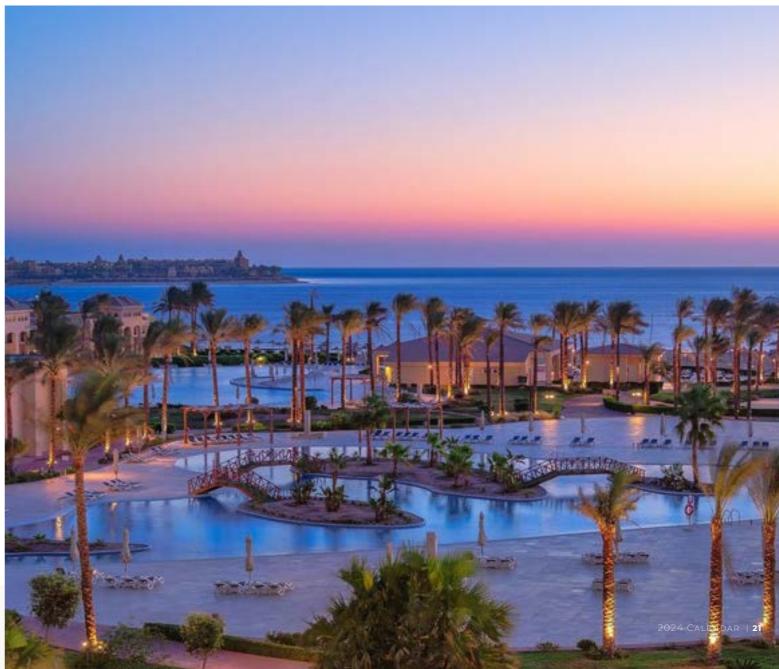

----|--------------------|-----------------------------|
| 27 Jan 2024       | 3 Feb 2024     | £1199              | £240                        |
| 9 March 2024      | 16 March 2024  | SOLD OUT           |                             |
| 16 Nov 2024       | 23 Nov 2024    | SOLD OUT           |                             |
| 23 Nov 2024       | 30 Nov 2024    | SOLD OUT           |                             |
| 30 Nov 2024       | 7 Dec 2024     | £1199              | £270                        |
| 18 Jan 2025       | 25 Jan 2025    | £1199              | £270                        |
| 25 Jan 2025       | 1 Feb 2025     | £1199              | £270                        |



Astro Courts



All Inclusive



40 Minutes from Hurghada International Airport



Typical Group Size 24













### CORFU

## 5\* Daphnila Bay



### **ADULT TENNIS HOLIDAYS**

We absolutely love Daphnila Bay, it's our smallest resort, with extremely friendly staff & the most generous All Inclusive Board Basis.

| DEPARTURE<br>DATE | RETURN<br>DATE | COST<br>PER PERSON | SINGLE OCCUPANCY SUPPLEMENT |
|-------------------|----------------|--------------------|-----------------------------|
| 20 April 2024     | 27 April 2024  | £1259              | £280                        |
| 27 April 2024     | 4 May 2024     | £1289              | £280                        |
| 4 May 2024        | 11 May 2024    | £1319              | £280                        |
| 11 May 2024       | 18 May 2024    | £1319              | £280                        |
| 18 May 2024       | 25 May 2024    | £1319