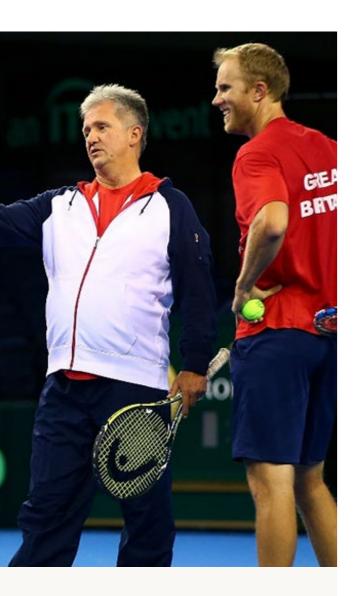

Read our reviews

LOUIS CAYER

#### **LOUIS CAYER**

Louis Cayer has worked with several topranked players – coaching 6 world number Is on the ATP Doubles Tour, including Jamie Murray, Joe Salisbury and the Skupski brothers.

"The level of tennis coaching on an Active Away Holiday is first class"