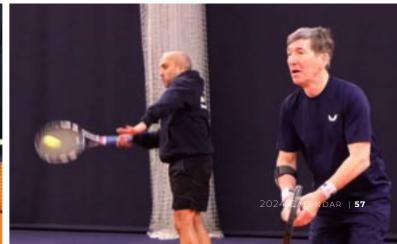

### NEW Tennis Programme

We are so looking forward to introducing the Active Away Community to our Brand New Programme. Louis Cayer, The Doubles Guru has worked alongside our Team to create new engaging drills, easy to learn technical shot sessions and exciting live game situations!

#### **LOUIS CAYER**

Louis Cayer has worked with several topranked players – coaching 6 world number Is on the ATP Doubles Tour, including Jamie Murray, Joe Salisbury and the Skupski brothers.

"The level of tennis coaching on an Active Away Holiday is first class"